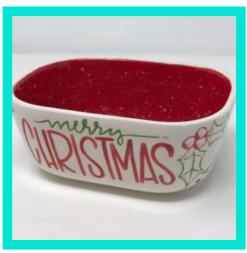

# CHRISTMAS HOLLY BOWL

#### POTTERY AND TOOLS:

**BISQUE**:

Gare 2125 Squircle Bowl

PYOP STUDIO STUFF SUPPLIES:

Christmas 7 Ways Silkscreen Cookies For Santa Silkscreen

### SUPER SIMPLE STEPS:

- I. Paint outside of bowl with 2 coats of White.
- 2. Paint inside with 3 coats of Speckled Red.
- 3. Use Green goo and Red goo to screen on Merry Christmas
- 4. Use Green goo and Red goo to screen on the holly.