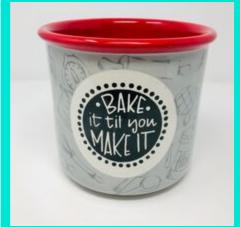

## BAKE IT TIL YOU MAKE IT

POTTERY AND TOOLS: BISQUE: Gare 4151 Utensil Holder PYOP STUDIO STUFF SUPPLIES: Punny Kitchen Silkscreen Kitchen Mash Up Silkscreen 4" Studio Spot SUPER SIMPLE STEPS:

I. Stick spot on center of the utensil holder then paint 3 coats of Grey all over from the rim down. Paint right over the spot.

2. Screen on different baking elements all over the background using Dark Grey Goo.

3. Paint the inside and the rim with 3 coats of Red.

4. Remove the spot and screen on "Bake it 'til you make it with Black goo inside the spot.