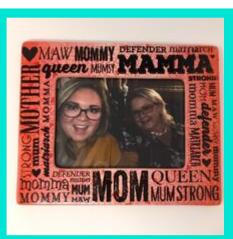

# MOM'S LOVE FRAME

#### POTTERY AND TOOLS:

**BISQUE**:

Gare 5024 5x7 Frame

#### PYOP STUDIO STUFF SUPPLIES:

Love Mom 5x7 Frame Silkscreen

Lovey Dovey Silkscreen

#### SUPER SIMPLE STEPS:

- I. Using a sponge, tap on Light Pink to the middle third of the frame.
- 2. While the Light Pink is still wet, sponge Dark Pink from the left side and blend it into the Light Pink where they meet. Repeat this step on the right side.
- 3. Next, sponge Coral to both the left and right edges and blend it into the Dark Pink where they meet.
- 4. Repeat steps 1-3 then allow to dry
- 5. Use Red goo to screen the heart (made up of little hearts) all over the top of the frame to create an all over heart pattern.
- 6. Use Black goo to apply the Mom silkscreen to the frame.